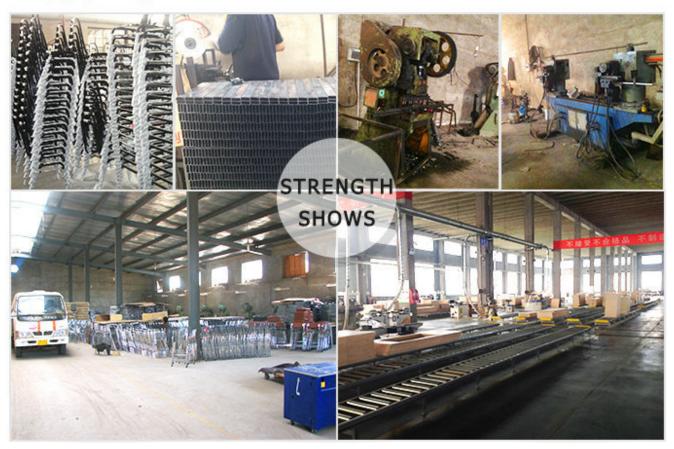

# Metal chair factory pictures

Rawmaterial

Workshop

Semi-Finished

MORE ③

Our factory have more than 20 years experience in manufacturing metal chairs, including banquet chairs, dining chairs, hotel chairs and church chairs.