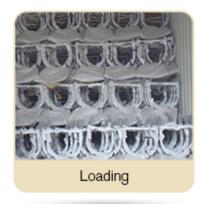

>>Product Display

High quality sponge, density is 30-35D

1

Package: Plastic bag Non woven fabric Hard cardboard More harder and stronger

Stackable AN AN

1

1 100 40HQ loading quantity: 2000pcs Hard cardboards were spreaded in the container

ø Pl

11 Iron frame size 25\*25\*1.1mm(after painting) Foam inserted

2 2 3 6

Iron frame size: 25\*25\*0.6mm -

Package:

Plastic bag non woven fabric

Stackable

40HQ: 2600 chairs