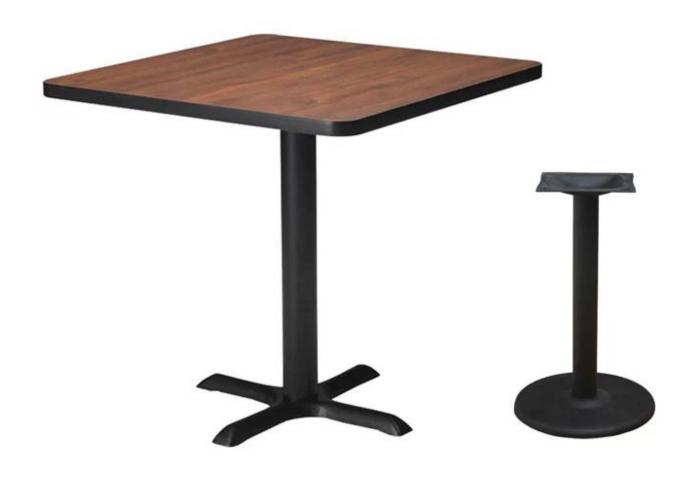

| Product name | restaurant furniture set                 |
|--------------|------------------------------------------|
| M O Q        | 10pcs                                    |
| Meterial     | metal                                    |
| Table Size   | 24,30,36,42inches optional,customizes    |
| Usage        | restaurant table chair set, dining chair |