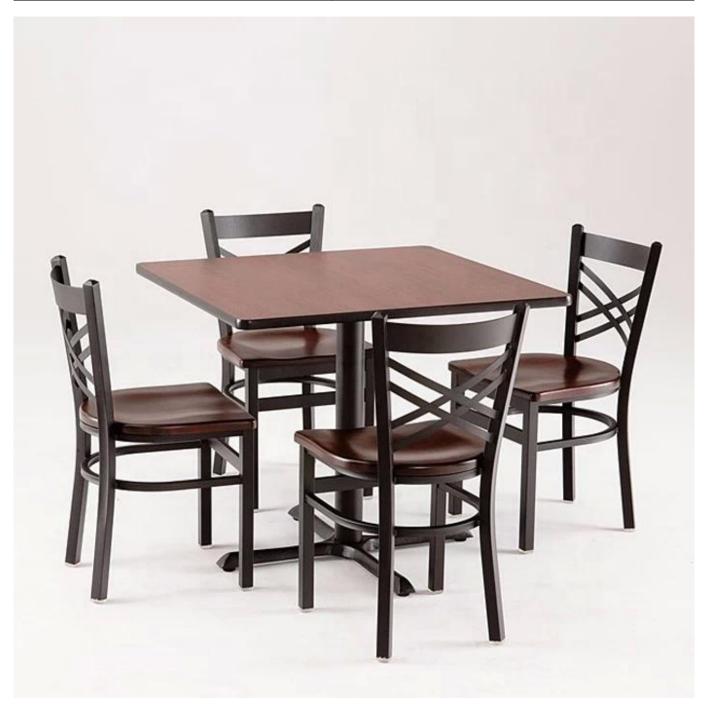

| Product name | restaurant furniture set                 |
|--------------|------------------------------------------|
| M O Q        | 10pcs                                    |
| Meterial     | metal                                    |
| Table Size   | 24,30,36,42inches optional,customizes    |
| Usage        | restaurant table chair set, dining chair |