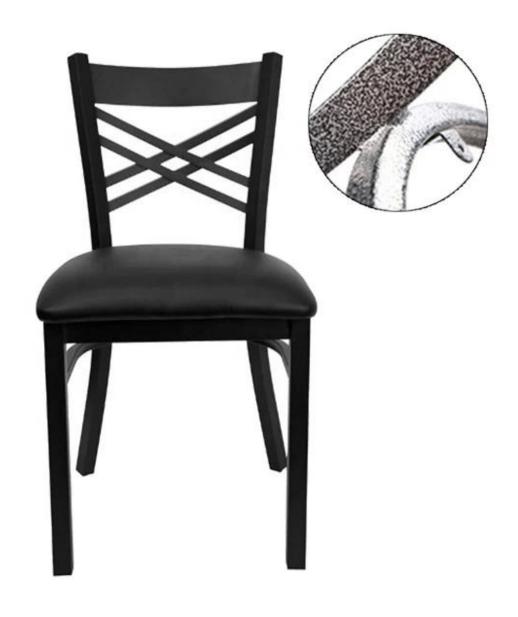

| Product name | restaurant furniture set                 |
|--------------|------------------------------------------|
| M O Q        | 10pcs                                    |
| Meterial     | metal                                    |
| Table Size   | 24,30,36,42inches optional,customizes    |
| Usage        | restaurant table chair set, dining chair |