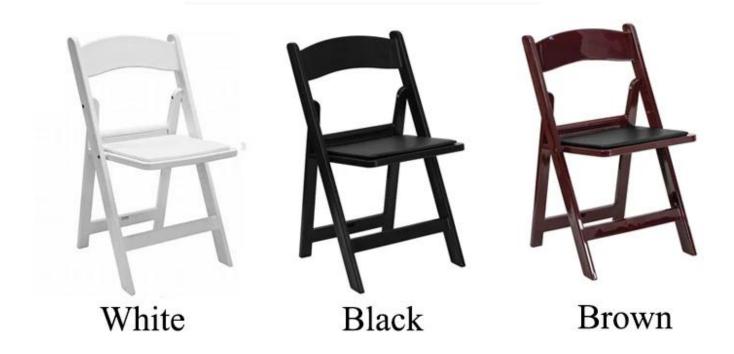

## RODUCT INFORMATION

| Model Number       | White Resin Folding Banquet Chair                                                                                                                                                                                                                                                                                                                                                                                                                                                                                                                                                                                                                                                                                                                                                                                                                                                                                                                                                                                                                                                                                                                                                                                                                                                                                                                                                                                                                                                                                                                                                                                                                                                                                                                                                                                                                                                                                                                                                                                                                                                                                              |                      |              |
|--------------------|--------------------------------------------------------------------------------------------------------------------------------------------------------------------------------------------------------------------------------------------------------------------------------------------------------------------------------------------------------------------------------------------------------------------------------------------------------------------------------------------------------------------------------------------------------------------------------------------------------------------------------------------------------------------------------------------------------------------------------------------------------------------------------------------------------------------------------------------------------------------------------------------------------------------------------------------------------------------------------------------------------------------------------------------------------------------------------------------------------------------------------------------------------------------------------------------------------------------------------------------------------------------------------------------------------------------------------------------------------------------------------------------------------------------------------------------------------------------------------------------------------------------------------------------------------------------------------------------------------------------------------------------------------------------------------------------------------------------------------------------------------------------------------------------------------------------------------------------------------------------------------------------------------------------------------------------------------------------------------------------------------------------------------------------------------------------------------------------------------------------------------|----------------------|--------------|
| Chair Height       | 79 cm                                                                                                                                                                                                                                                                                                                                                                                                                                                                                                                                                                                                                                                                                                                                                                                                                                                                                                                                                                                                                                                                                                                                                                                                                                                                                                                                                                                                                                                                                                                                                                                                                                                                                                                                                                                                                                                                                                                                                                                                                                                                                                                          | Seat Height          | 47 cm        |
| Chair Depth        | 45 cm                                                                                                                                                                                                                                                                                                                                                                                                                                                                                                                                                                                                                                                                                                                                                                                                                                                                                                                                                                                                                                                                                                                                                                                                                                                                                                                                                                                                                                                                                                                                                                                                                                                                                                                                                                                                                                                                                                                                                                                                                                                                                                                          | Seat Width           | 37 cm        |
| Chair Width        | 44 cm                                                                                                                                                                                                                                                                                                                                                                                                                                                                                                                                                                                                                                                                                                                                                                                                                                                                                                                                                                                                                                                                                                                                                                                                                                                                                                                                                                                                                                                                                                                                                                                                                                                                                                                                                                                                                                                                                                                                                                                                                                                                                                                          | Seat Depth           | 39 cm        |
| Folded Size:90*44. | ACCOUNT OF THE PARTY OF THE PAR | eight:5.50kg Gross W | eight:5.75kg |
|                    | Container Load                                                                                                                                                                                                                                                                                                                                                                                                                                                                                                                                                                                                                                                                                                                                                                                                                                                                                                                                                                                                                                                                                                                                                                                                                                                                                                                                                                                                                                                                                                                                                                                                                                                                                                                                                                                                                                                                                                                                                                                                                                                                                                                 | ling Capacity        |              |
|                    |                                                                                                                                                                                                                                                                                                                                                                                                                                                                                                                                                                                                                                                                                                                                                                                                                                                                                                                                                                                                                                                                                                                                                                                                                                                                                                                                                                                                                                                                                                                                                                                                                                                                                                                                                                                                                                                                                                                                                                                                                                                                                                                                |                      |              |