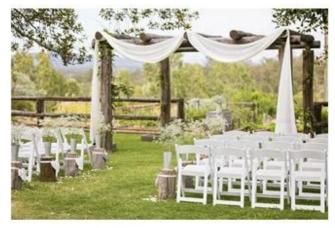

# Application

Products are suitable for wedding celebration, outdoor event, indoor restaurant, casual party, etc.

| Material        | Frame: Metal<br>Cushion: Fabric<br>Sponge: High Density | Frame: Metal<br>Cushion: Additional<br>Sponge: High Density | Frame: PC<br>Cushion: Additional<br>Sponge: High Density |
|-----------------|---------------------------------------------------------|-------------------------------------------------------------|----------------------------------------------------------|
| Product Size    | 36*18*20 inches                                         | 36*16*16 inches                                             | 36*17*19 inches                                          |
| Weight Capacity | 250kgs                                                  | 250kgs                                                      | 250kgs                                                   |
| Features        | Comfortable,<br>good elasticity,<br>stackable           | Ergonomics Design,<br>Comfortable and stable,<br>stackable  | UV resistant,<br>waterproof,<br>assembled / KD           |
| Product Display |                                                         |                                                             |                                                          |