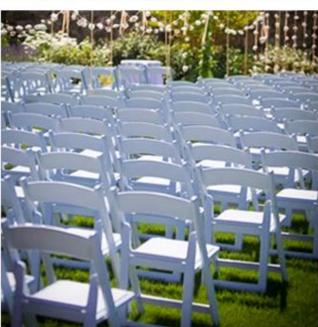

# Application

Products are suitable for wedding celebration, outdoor event, indoor restaurant, casual party, etc.

| Material        | Frame: Metal<br>Cushion: Fabric<br>Sponge: High Density | Frame: Metal<br>Cushion: Additional<br>Sponge: High Density | Frame: PC<br>Cushion: Additional<br>Sponge: High Density |
|-----------------|---------------------------------------------------------|-------------------------------------------------------------|----------------------------------------------------------|
| Product Size    | 36*18*20 inches                                         | 36*16*16 inches                                             | 36*17*19 inches                                          |
| Weight Capacity | 250kgs                                                  | 250kgs                                                      | 250kgs                                                   |
| Features        | Comfortable,<br>good elasticity,<br>stackable           | Ergonomics Design,<br>Comfortable and stable,<br>stackable  | UV resistant,<br>waterproof,<br>assembled / KD           |
| Product Display |                                                         |                                                             |                                                          |