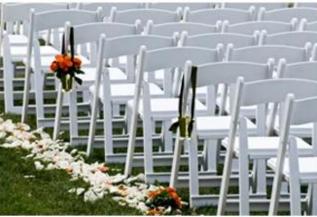

# Application

Products are suitable for wedding celebration, outdoor event, indoor restaurant, casual party, etc.

| Material        | Frame: Metal<br>Cushion: Fabric<br>Sponge: High Density | Frame: Metal<br>Cushion: Additional<br>Sponge: High Density | Frame: PC<br>Cushion: Additional<br>Sponge: High Density |
|-----------------|---------------------------------------------------------|-------------------------------------------------------------|----------------------------------------------------------|
| Product Size    | 36*18*20 inches                                         | 36*16*16 inches                                             | 36*17*19 inches                                          |
| Weight Capacity | 250kgs                                                  | 250kgs                                                      | 250kgs                                                   |
| Features        | Comfortable,<br>good elasticity,<br>stackable           | Ergonomics Design,<br>Comfortable and stable,<br>stackable  | UV resistant,<br>waterproof,<br>assembled / KD           |
| Product Display |                                                         |                                                             |                                                          |