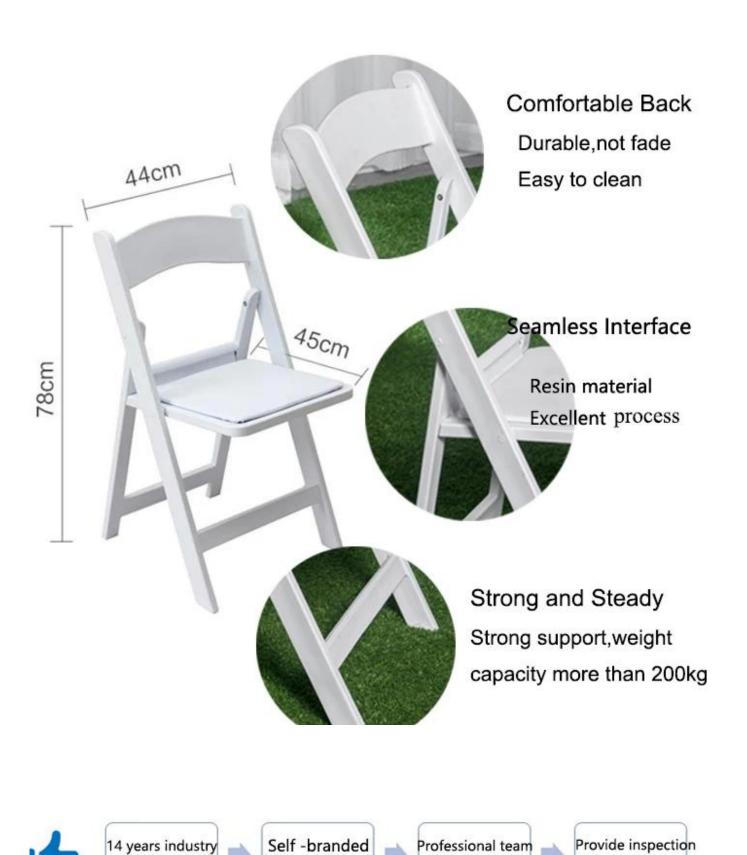

## RODUCT INFORMATION

| Model Number       | White Resin Folding Banquet Chair                                                                                                                                                                                                                                                                                                                                                                                                                                                                                                                                                                                                                                                                                                                                                                                                                                                                                                                                                                                                                                                                                                                                                                                                                                                                                                                                                                                                                                                                                                                                                                                                                                                                                                                                                                                                                                                                                                                                                                                                                                                                                              |                      |              |
|--------------------|--------------------------------------------------------------------------------------------------------------------------------------------------------------------------------------------------------------------------------------------------------------------------------------------------------------------------------------------------------------------------------------------------------------------------------------------------------------------------------------------------------------------------------------------------------------------------------------------------------------------------------------------------------------------------------------------------------------------------------------------------------------------------------------------------------------------------------------------------------------------------------------------------------------------------------------------------------------------------------------------------------------------------------------------------------------------------------------------------------------------------------------------------------------------------------------------------------------------------------------------------------------------------------------------------------------------------------------------------------------------------------------------------------------------------------------------------------------------------------------------------------------------------------------------------------------------------------------------------------------------------------------------------------------------------------------------------------------------------------------------------------------------------------------------------------------------------------------------------------------------------------------------------------------------------------------------------------------------------------------------------------------------------------------------------------------------------------------------------------------------------------|----------------------|--------------|
| Chair Height       | 79 cm                                                                                                                                                                                                                                                                                                                                                                                                                                                                                                                                                                                                                                                                                                                                                                                                                                                                                                                                                                                                                                                                                                                                                                                                                                                                                                                                                                                                                                                                                                                                                                                                                                                                                                                                                                                                                                                                                                                                                                                                                                                                                                                          | Seat Height          | 47 cm        |
| Chair Depth        | 45 cm                                                                                                                                                                                                                                                                                                                                                                                                                                                                                                                                                                                                                                                                                                                                                                                                                                                                                                                                                                                                                                                                                                                                                                                                                                                                                                                                                                                                                                                                                                                                                                                                                                                                                                                                                                                                                                                                                                                                                                                                                                                                                                                          | Seat Width           | 37 cm        |
| Chair Width        | 44 cm                                                                                                                                                                                                                                                                                                                                                                                                                                                                                                                                                                                                                                                                                                                                                                                                                                                                                                                                                                                                                                                                                                                                                                                                                                                                                                                                                                                                                                                                                                                                                                                                                                                                                                                                                                                                                                                                                                                                                                                                                                                                                                                          | Seat Depth           | 39 cm        |
| Folded Size:90*44. | ACCOUNT OF THE PARTY OF THE PAR | eight:5.50kg Gross W | eight:5.75kg |
|                    | Container Load                                                                                                                                                                                                                                                                                                                                                                                                                                                                                                                                                                                                                                                                                                                                                                                                                                                                                                                                                                                                                                                                                                                                                                                                                                                                                                                                                                                                                                                                                                                                                                                                                                                                                                                                                                                                                                                                                                                                                                                                                                                                                                                 | ling Capacity        |              |
|                    |                                                                                                                                                                                                                                                                                                                                                                                                                                                                                                                                                                                                                                                                                                                                                                                                                                                                                                                                                                                                                                                                                                                                                                                                                                                                                                                                                                                                                                                                                                                                                                                                                                                                                                                                                                                                                                                                                                                                                                                                                                                                                                                                |                      |              |